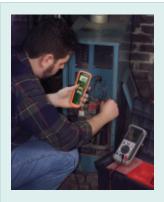

# **Carbon Monoxide (CO) Meter**

Air Safety Checks in all environments Up to 1000ppm

## **Features:**

- · Ergonomic pocket size housing
- One button operation
- · Easy to read 1999 count backlit displays CO levels from 0 to 1000ppm
- Audible alarm starting at 35ppm with continuous beeping when above 200ppm
- · Backlight for low light conditions
- · Max Hold and Data hold buttons
- Auto Power off
- Complete with 9V battery, protective rubber holster, and carrying case

## **Applications:**

- · Ambient air safety checks on residential appliances
- HVAC service on furnaces and hot water heaters
- Home inspections
- Industrial environments where the accumulation of CO is possible



Ideal for performing service checks on furnaces and hot water heaters

# C010

### **Specifications** Range 0 to 1000ppm Resolution 1ppm 5% or $\pm 10$ ppm Accuracy Sensor Type Stabilized electrochemical gas specific (CO) Sensor Life 3 years (typical) Power one 9V battery Dimensions 6.3 x 2.2 x 1.57" (160 x 56 x 40mm) Weight 6.35oz (180g)

## **Ordering Information:**

CO10 ......Carbon Monoxide (CO) Meter