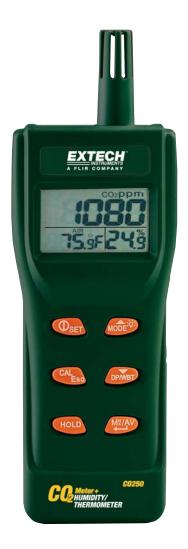

## Portable Indoor Air Quality CO<sub>2</sub> Meter

Measures Carbon Dioxide (CO2), Temperature, Humidity, Dew Point, and Wet Bulb And calculates statistical 8 hour and 15 minute time weighted averages

## **Features:**

- Checks for Carbon Dioxide (CO<sub>2</sub>) concentrations
- · Calculates statistical weighted averages of TWA (8 hour time weighted average) and STEL (15 minute short term exposure limit)
- Maintenance free NDIR (non-dispersive infrared) CO<sub>2</sub> sensor
- · Measurement ranges:

CO<sub>2</sub>: 0 to 5,000ppm

Temperature: 14 to 140°F (-10 to 60°C)

Humidity: 0.0 to 99.9%

- User programmable audible alarm
- Backlit triple LCD display
- Built-in RS-232 interface for capturing readings on PC
- Data acquisition software and cable included to record and document CO2, Humidity and Temperature data
- Optional 33% and 75% RH calibration bottles (RH300-CAL)
- · Complete with software and cable, 4 AA batteries, and carrying case

| Specifications                    | Range                      | Resolution |
|-----------------------------------|----------------------------|------------|
| Carbon Dioxide (CO <sub>2</sub> ) | 0 to 5,000ppm              | 1ppm       |
| Temperature                       | 14 to 140°F (-10 to 60°C)  | 0.1°F/°C   |
| Humidity                          | 0.0 to 99.9%               | 0.1%       |
| Wet Bulb and Dew Point            | Calculated                 |            |
| Dimensions                        | 7.9x2.7x2.3" (200x70x57mm) |            |
| Weight                            | 6.7 oz. (190g)             |            |