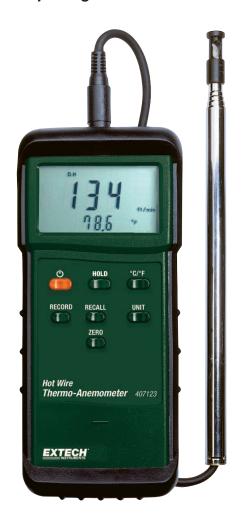

## **Heavy Duty Hot Wire Thermo-Anemometer**

Telescoping probe is designed to fit into small openings

And measures airflow down to 40ft/min (0.2m/s)

## **Features:**

- Telescoping probe is ideal for measuring in HVAC ducts and other small vents; extends up to 7ft (2.1m) maximum length with cable
- Extra large 1.4" (36mm) dual LCD display
- MAX/MIN, Data Hold
- Complete with telescoping probe with cable, six AAA batteries and protective holster.
   NOTE: AC Adaptor not available for this model