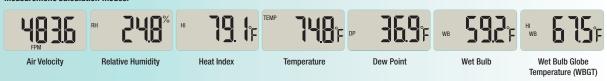

## **Features**

- Heat Index measures how hot it feels when Humidity is combined with temperature, air movement, and radiant heat; Wet Bulb Globe Temperature (WBGT) considers the effects of temperature, humidity, and direct or radiant sunlight
- Built-in multiparameter sensors measure Air Velocity, Heat Index, WBGT, Humidity, Ambient Temperature, Dew Point, Wet Bulb, Temperature, and Windchill
- Mln/Max/Average (5sec/10sec/13sec)
- Data Hold
- Auto power off with disable
- Mini impeller (vane) is replaceable
- Complete with CR2032 battery