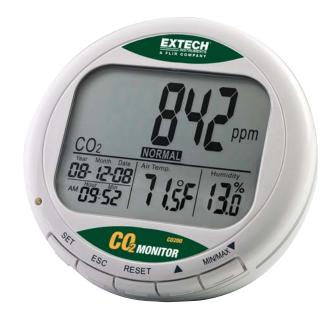

## **Desktop Indoor Air Quality CO<sub>2</sub> Monitor**

Measures Carbon Dioxide (CO2), Air Temperature and Humidity With user-settable high/low alarms

## **Features:**

- Checks for Carbon Dioxide (CO<sub>2</sub>) concentrations
- Maintenance free NDIR (non-dispersive infrared) CO<sub>2</sub> sensor
- Indoor Air Quality displayed in ppm with Good (380 to 420ppm), Normal (<1000ppm), Poor (>1000ppm) indication
- Visible and Audible CO<sub>2</sub> warning alarm with relay output for ventilation control
- Measurement ranges:

CO<sub>2</sub>: 0 to 9,999ppm

Temperature: 14 to 140°F (-10 to 60°C)

Humidity: 0.1 to 99.9%RH

- Displays Year, Month, Date, and Time
- Max/Min CO<sub>2</sub> value recall function
- Automatic Baseline Calibration (minimum CO<sub>2</sub> level over 7.5 days) or manual calibration in fresh air
- · Complete with Universal AC adaptor

| Specifications                    |                                  |
|-----------------------------------|----------------------------------|
| Carbon Dioxide (CO <sub>2</sub> ) | 0 to 9,999ppm                    |
| Resolution                        | 1ppm                             |
| Temperature                       | 14 to 140°F (-10 to 60°C)        |
| Resolution                        | 0.1°F/°C                         |
| Humidity                          | 0.1 to 99.9%                     |
| Resolution                        | 0.1%                             |
| Dimensions                        | 4.6 x 4 x 4" (117 x 102 x 102mm) |
| Weight                            | 7.2oz (204g)                     |
|                                   |                                  |