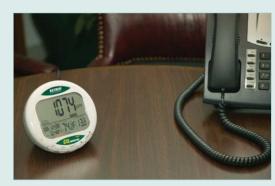

## **Applications:**

· Monitor air quality in schools, office buildings, greenhouses, factories, hotels, hospitals and anywhere that high levels of carbon dioxide are generated

Desktop Carbon Dioxide (CO<sub>2</sub>) Meter monitors the air quality in conference rooms insuring proper air ventilation