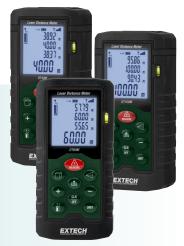

## **Features**

• Three models to choose from:

 Model DT40M
 2" to 131ft (0.05 to 40m)

 Model DT60M
 2" to 196ft (0.05 to 60m)

 Model DT100M
 2" to 330ft (0.05 to 100m)

- Automatically calculates Area and Volume
- Indirect measurement using Pythagorean theorem
- Continous mode with min/max function
- Displays Sum (+) / Difference (-) of multiple readings
- Front or rear edge reference
- · Memory automatically stores 20 data points

| Specifications     | Model DT40M                                      | Model DT60M               | Model DT100M               |
|--------------------|--------------------------------------------------|---------------------------|----------------------------|
| Measurement Range  | 2" to 131ft (0.05 to 40m)                        | 2" to 196ft (0.05 to 60m) | 2" to 330ft (0.05 to 100m) |
| Accuracy           | ±0.08" (±2mm)                                    | ±0.08" (±2mm)             | ±0.08" (±2mm)              |
| Resolution         | 0.0", 0.00ft, 0.000m                             | 0.0", 0.00ft, 0.000m      | 0.0", 0.00ft, 0.000m       |
| Area calculation   | 99,999ft², 99,999m²                              | 99,999ft², 99,999m²       | 99,999ft², 99,999m²        |
| Volume calculation | 99,999 ft³, 99,999 m³                            | 99,999 ft³, 99,999 m³     | 99,999 ft³, 99,999 m³      |
| Dimensions/ Weight | 4.6 x 2.2 x 1.3" (116 x 56 x 32mm)/ 3.5oz (100g) |                           |                            |