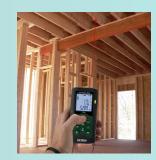

## DT Series Laser Distance Meters

Extech's Laser Distance Meters offer 3 models measuring distance up to 131ft (40m), 196ft (60m), or 330ft (100m). They can calculate area and volume and the integrated Pythagorean Theorem allows the user to take indirect measurements. Other features include continuous measurement with Min/Max distance tracking, 20 point memory, addition/subtraction of sequential readings, front or rear edge reference, and a Stakeout function. This DT series is designed with large quad backlit LCD display and double molded housing. It also has a handy built-in bubble level and comes with a wrist strap and batteries.

- Stakeout function allows user to accurately mark distances between studs (for wall framing) and fence posts
- Built-in bubble level
- Large quad-LCD display with backlit feature
- · Low battery indicator and Auto power off
- Complete with 2 AAA batteries and wrist strap