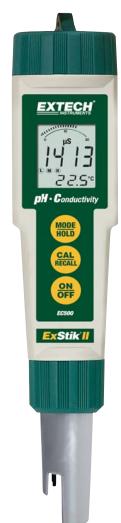

## Waterproof ExStik® II pH/Conductivity Meter

## **Features:**

- Measures 5 parameters including Conductivity, TDS, Salinity, pH, and Temperature using one electrode
- 9 units of measure: pH, μS/cm, mS/cm, ppm, ppt, mg/L, g/L, °C, °F
- · Analog bargraph indicates trends
- · Memory stores up to 25 labeled readings
- Adjustable Conductivity to TDS ratio from 0.4 to 1.0; 0.5 fixed Salinity ratio
- RENEW feature alerts user when electrode needs replacement
- Auto power off and low battery indicator
- · Waterproof to IP57
- EC500 meter includes electrode, protective sensor cap, sample cup with cap, four 3V CR-2032 batteries, and 48" (1.2m) neckstrap.
  Order Conductivity standards and pH buffers separately
- EC510 Kit includes EC500, 84μS/cm, 1413μS/cm, 12880μS/cm Conductivity calibration standards, pH buffer pouches (1 each of 4, 7, 10pH plus rinse solution), weighted base, 3 sample cups with caps, and case — \$19 Savings