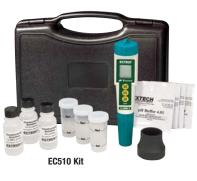

## **Features:**

- Measures 5 parameters including Conductivity, TDS, Salinity, pH, and Temperature using one electrode
- 9 units of measure: pH, μS/cm, mS/cm, ppm, ppt, mg/L, g/L, °C, °F
- · Analog bargraph indicates trends
- · Memory stores up to 25 labeled readings
- Adjustable Conductivity to TDS ratio from 0.4 to 1.0; 0.5 fixed Salinity ratio
- RENEW feature alerts user when electrode needs replacement
- Auto power off and low battery indicator
- · Waterproof to IP57
- EC500 meter includes electrode, protective sensor cap, sample cup with cap, four 3V CR-2032 batteries, and 48" (1.2m) neckstrap.
  Order Conductivity standards and pH buffers separately
- EC510 Kit includes EC500, 84μS/cm, 1413μS/cm, 12880μS/cm Conductivity calibration standards, pH buffer pouches (1 each of 4, 7, 10pH plus rinse solution), weighted base, 3 sample cups with caps, and case — \$19 Savings