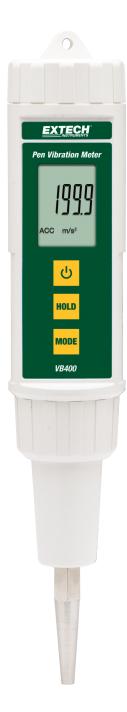

## **Pen Vibration Meter**

Measures RMS Acceleration and Velocity

with metric and imperial units of measure

## **Features:**

- Ranges Acceleration (RMS): 656ft/s²; 20.39g; 200m/s², Velocity (RMS): 7.87in/s; 2.00cm/s; 200mm/s
- · Wide frequency range of 10Hz to 1kHz
- Resolution to 1ft/s²; 0.01g; 0.1m/s² and 0.02in/s; 0.01cm/s; 0.1mm/s
- Basic accuracy of ±(5% + 2 digits)
- Zero adjustment
- Data Hold freezes the reading in the display
- Water and dust resistant to IP65
- Low battery indicator
- Dimensions: Meter: 6.9 x 1.6 x 1.3" (175 x 40 x 32mm);
  Sensing Head: 0.4" dia x 1.9" (9mm dia x 30mm)
  Weight: 0.53lbs (240g)
- Complete with test pin tip, magnetic base, 4 x AAA batteries, and pouch case

## **Ordering Information:**

VB400 .....Pen Vibration Meter

3/18/14 - R1